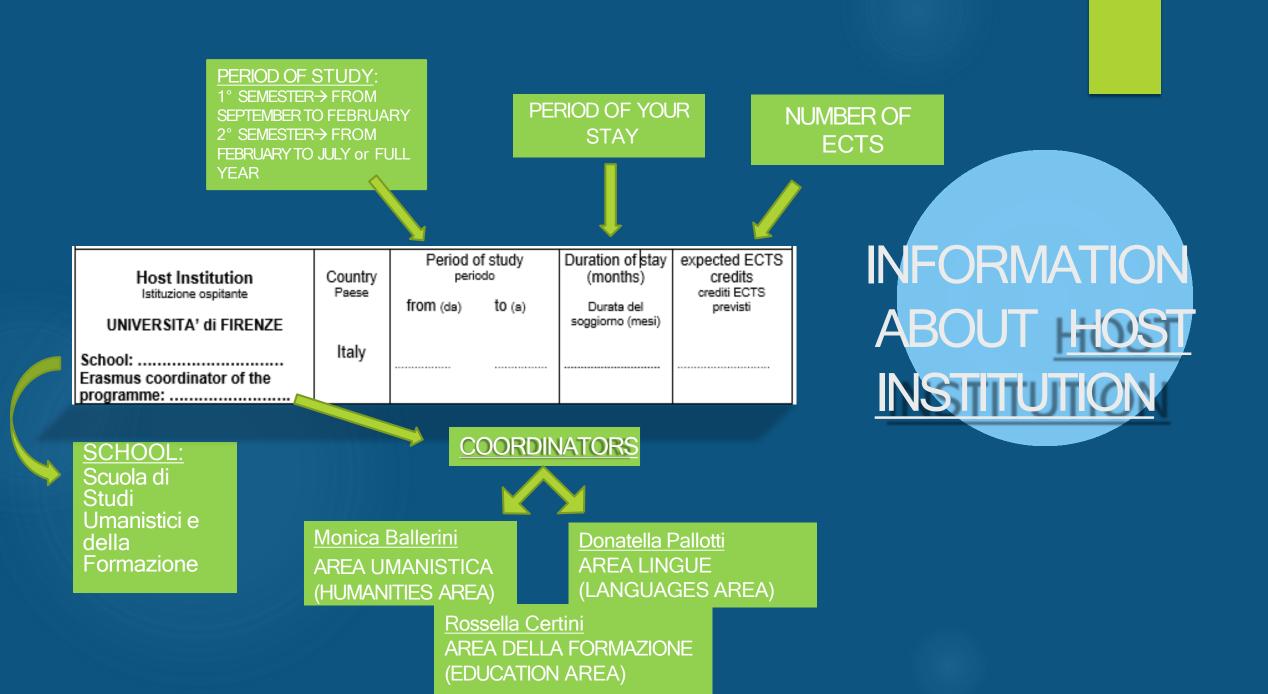

## COMPLETE WITH INFO ABOUT YOUR UNIVERSITY

### CODE: ERASMUS CODE OF YOUR HOME

| HOME INSTITUTION                      |            | CODE:                                        |   |
|---------------------------------------|------------|----------------------------------------------|---|
| Name and full address:                |            |                                              |   |
|                                       |            |                                              |   |
|                                       |            | ·                                            |   |
|                                       |            |                                              |   |
| phone:                                | fax:       | e-mail:                                      |   |
| Institutional coordinator of the prog | ramme:     |                                              |   |
| telephone :                           | .telefax : | e-mail :                                     |   |
| COORDINATOR'S SIGNATURE               | STAM       | MP OF THE HOME INSTITUTION or Erasmus Office | e |
|                                       |            |                                              |   |

## PUT IN THE ACADEMIC YEAR of your study abroad period

## REGISTRATION N.: PUT IN YOUR STUDENT NUMBER AT YOUR HOME INSTITUTION